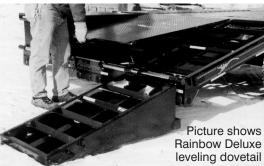

## <u>EXPRESS SERIES - DECK ABOVE - BUMPER HITCH - SPRING AXLE</u>

| Deck Length | Frame Size | 5200 lb. Tandem | 7000 lb. Tandem |
|-------------|------------|-----------------|-----------------|
| 18 ft.      | 6" Channel | \$5390          | N/A             |
| 20 ft.      | 6" Channel | N/A             | \$5899          |
| 24 ft.      | 12" I-Beam | N/A             | \$7295          |