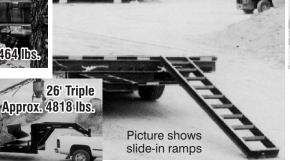

#### **OPTIONS:**

| Spare Tire Bracket on Gooseneck            | \$60   | RV King Pin (instead of 2 <sup>5/16</sup> " ball coupler) \$100 Sold Separate | \$300 |
|--------------------------------------------|--------|-------------------------------------------------------------------------------|-------|
| 15" wide x 8' long Slide In Ramps          | \$500  | 15" Mod Rim & 225/75R/15" 8-ply (2640 lbs.) Radial Tire                       | \$200 |
| Rainbow Leveling Dovetail w/ Lift-Up Floor | \$1500 | 16" Mod Rim & 235/80R/16" 10-ply (3520 lb.) Radial Tire                       | \$250 |