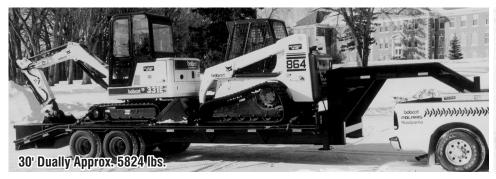

#### **OPTIONS:**

| Spare Tire Bracket on Gooseneck            | \$60   | RV King Pin (instead of 2 <sup>5/16</sup> " ball coupler) \$100 Sold Separate | \$300 |
|--------------------------------------------|--------|-------------------------------------------------------------------------------|-------|
| 15" wide x 8' long Slide In Ramps          | \$500  | 15" Mod Rim & 225/75R/15" 8-ply (2640 lbs.) Radial Tire                       | \$200 |
| Rainbow Leveling Dovetail w/ Lift-Up Floor | \$1500 | 16" Mod Rim & 235/80R/16" 10-ply (3520 lb.) Radial Tire                       | \$250 |