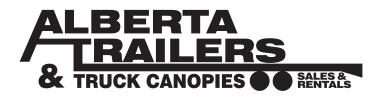

## **EXPRESS SERIES - DECK ABOVE - GOOSENECK - SPRING AXLE**

| Deck Length | Frame Size | 7000 lb. Triple |
|-------------|------------|-----------------|
| 26 ft.      | 12" I-Beam | \$9366          |
| 30 ft.      | 12" I-Beam | \$9895          |